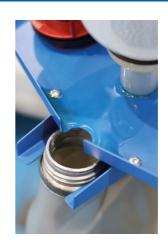

## Oil Funnel Kit with Drain Storage Station

This set combines the Laser oil funnel kit (Part No. 7980) with the new oil drain station (Part No. 9113), specifically designed to provide a clean, tidy and convenient way to store the funnel kit after use, allowing the components to drain off any excess oil so it drains in to a suitable 1L oil bottle for periodic safe disposal. The funnel set is supplied with nine colour-coded caps, sized for common vehicle makes and models, together with an angle adaptor for tight spaces and a lid to limit dirt getting inside the engine. Features a 1100ml capacity, 90mm diameter bottle style funnel for fast-filling and a screw cap design that forms a tight seal to the engine for a cleaner, hands-free re-fill.

## **Additional Information**

- Oil funnel kit, Part No. 7980, features 9 different sized caps suitable for oil ports of the majority of vehicles. Angle adaptor is included which is ideal for working in tight spaces.
- Applications: Toyota, Lexus, Scion (yellow cap); Honda, Nissan (green cap); Subaru (red cap); Volvo, Ford, Mazda (light blue cap); Mercedes-Benz, BMW, VAG (maroon cap); Toyota (orange cap); Mazda (grey cap); Audi, VAG (brown cap); Kia, Hyundai (dark blue
- Threaded, rubber seal caps provide a secure connection to the tank for convenient hands-free operation. Funnel features a protective lid, limiting dust, as well as providing safe storage for components when not in use.
- Supplied with Laser Tools oil drain station, Part No. 9113, designed to ensure excess oil from the funnel kit components drains in a controlled manner into an empty standard 1L oil bottle (not supplied).
- Mounts vertically on a flat vertical surface using magnets or screw holes provided. Station manufactured in the UK. UK Registered Design.