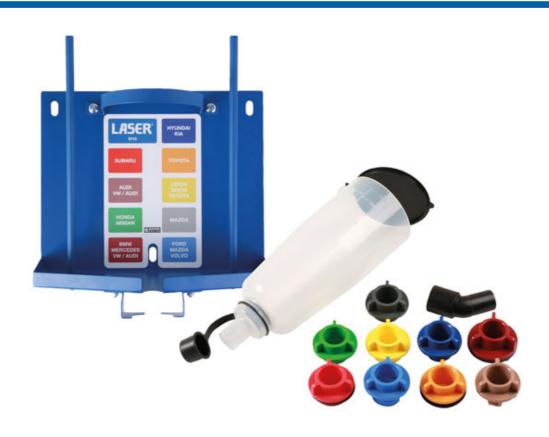

## Oil Funnel Kit with Drain Storage Station

This set combines the Laser oil funnel kit (Part No. 7980) with the new oil drain station (Part No. 9113), specifically designed to provide a clean, tidy and convenient way to store the funnel kit after use, allowing the components to drain off any excess oil so it drains in to a suitable 1L oil bottle for periodic safe disposal. The funnel set is supplied with nine colour-coded caps, sized for common vehicle makes and models, together with an angle adaptor for tight spaces and a lid to limit dirt getting inside the engine. Features a 1100ml capacity, 90mm diameter bottle style funnel for fast-filling and a screw cap design that forms a tight seal to the engine for a cleaner, hands-free re-fill.

## **Additional Information**

- Oil funnel kit, Part No. 7980, features 9 different sized caps suitable for oil ports of the majority of vehicles. Angle adaptor is included which is ideal for working in tight spaces.
- Applications: Toyota, Lexus, Scion (yellow cap); Honda, Nissan (green cap); Subaru (red cap); Volvo, Ford, Mazda (light blue cap); Mercedes-Benz, BMW, VAG (maroon cap); Toyota (orange cap); Mazda (grey cap); Audi, VAG (brown cap); Kia, Hyundai (dark blue
- Threaded, rubber seal caps provide a secure connection to the tank for convenient hands-free operation. Funnel features a protective lid, limiting dust, as well as providing safe storage for components when not in use.
- Supplied with Laser Tools oil drain station, Part No. 9113, designed to ensure excess oil from the funnel kit components drains in a controlled manner into an empty standard 1L oil bottle (not supplied).
- Mounts vertically on a flat vertical surface using magnets or screw holes provided. Station manufactured in the UK. UK Registered Design.