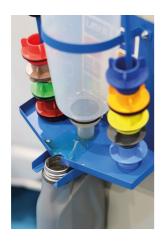

## Oil Funnel Kit with Drain Storage Station

This set combines the Laser oil funnel kit (Part No. 7980) with the new oil drain station (Part No. 9113), specifically designed to provide a clean, tidy and convenient way to store the funnel kit after use, allowing the components to drain off any excess oil so it drains in to a suitable 1L oil bottle for periodic safe disposal. The funnel set is supplied with nine colour-coded caps, sized for common vehicle makes and models, together with an angle adaptor for tight spaces and a lid to limit dirt getting inside the engine. Features a 1100ml capacity, 90mm diameter bottle style funnel for fast-filling and a screw cap design that forms a tight seal to the engine for a cleaner, hands-free re-fill.

## **Additional Information**

- Oil funnel kit, Part No. 7980, features 9 different sized caps suitable for oil ports of the majority of vehicles. Angle adaptor is included which is ideal for working in tight spaces.
- Applications: Toyota, Lexus, Scion (yellow cap); Honda, Nissan (green cap); Subaru (red cap); Volvo, Ford, Mazda (light blue cap); Mercedes-Benz, BMW, VAG (maroon cap); Toyota (orange cap); Mazda (grey cap); Audi, VAG (brown cap); Kia, Hyundai (dark blue
- Threaded, rubber seal caps provide a secure connection to the tank for convenient hands-free operation. Funnel features a protective lid, limiting dust, as well as providing safe storage for components when not in use.
- Supplied with Laser Tools oil drain station, Part No. 9113, designed to ensure excess oil from the funnel kit components drains in a controlled manner into an empty standard 1L oil bottle (not supplied).
- Mounts vertically on a flat vertical surface using magnets or screw holes provided. Station manufactured in the UK. UK Registered Design.