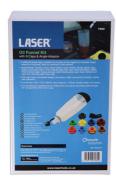

## Oil Funnel Kit with Drain Storage Station

This set combines the Laser oil funnel kit (Part No. 7980) with the new oil drain station (Part No. 9113), specifically designed to provide a clean, tidy and convenient way to store the funnel kit after use, allowing the components to drain off any excess oil so it drains in to a suitable 1L oil bottle for periodic safe disposal. The funnel set is supplied with nine colour-coded caps, sized for common vehicle makes and models, together with an angle adaptor for tight spaces and a lid to limit dirt getting inside the engine. Features a 1100ml capacity, 90mm diameter bottle style funnel for fast-filling and a screw cap design that forms a tight seal to the engine for a cleaner, hands-free re-fill.

## **Additional Information**

- Oil funnel kit, Part No. 7980, features 9 different sized caps suitable for oil ports of the majority of vehicles. Angle adaptor is included which is ideal for working in tight spaces.
- Applications: Toyota, Lexus, Scion (yellow cap); Honda, Nissan (green cap); Subaru (red cap); Volvo, Ford, Mazda (light blue cap); Mercedes-Benz, BMW, VAG (maroon cap); Toyota (orange cap); Mazda (grey cap); Audi, VAG (brown cap); Kia, Hyundai (dark blue
- Threaded, rubber seal caps provide a secure connection to the tank for convenient hands-free operation. Funnel features a protective lid, limiting dust, as well as providing safe storage for components when not in use.
- Supplied with Laser Tools oil drain station, Part No. 9113, designed to ensure excess oil from the funnel kit components drains in a controlled manner into an empty standard 1L oil bottle (not supplied).
- Mounts vertically on a flat vertical surface using magnets or screw holes provided. Station manufactured in the UK. UK Registered Design.