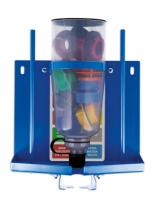

## Oil Funnel Kit with Drain Storage Station

This set combines the Laser oil funnel kit (Part No. 7980) with the new oil drain station (Part No. 9113), specifically designed to provide a clean, tidy and convenient way to store the funnel kit after use, allowing the components to drain off any excess oil so it drains in to a suitable 1L oil bottle for periodic safe disposal. The funnel set is supplied with nine colour-coded caps, sized for common vehicle makes and models, together with an angle adaptor for tight spaces and a lid to limit dirt getting inside the engine. Features a 1100ml capacity, 90mm diameter bottle style funnel for fast-filling and a screw cap design that forms a tight seal to the engine for a cleaner, hands-free re-fill.

## **Additional Information**

- Oil funnel kit, Part No. 7980, features 9 different sized caps suitable for oil ports of the majority of vehicles. Angle adaptor is included which is ideal for working in tight spaces.
- Applications: Toyota, Lexus, Scion (yellow cap); Honda, Nissan (green cap); Subaru (red cap); Volvo, Ford, Mazda (light blue cap); Mercedes-Benz, BMW, VAG (maroon cap); Toyota (orange cap); Mazda (grey cap); Audi, VAG (brown cap); Kia, Hyundai (dark blue
- Threaded, rubber seal caps provide a secure connection to the tank for convenient hands-free operation. Funnel features a protective lid, limiting dust, as well as providing safe storage for components when not in use.
- Supplied with Laser Tools oil drain station, Part No. 9113, designed to ensure excess oil from the funnel kit components drains in a controlled manner into an empty standard 1L oil bottle (not supplied).
- Mounts vertically on a flat vertical surface using magnets or screw holes provided. Station manufactured in the UK. UK Registered Design.