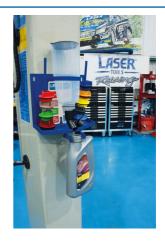

## Oil Funnel Kit with Drain Storage Station

This set combines the Laser oil funnel kit (Part No. 7980) with the new oil drain station (Part No. 9113), specifically designed to provide a clean, tidy and convenient way to store the funnel kit after use, allowing the components to drain off any excess oil so it drains in to a suitable 1L oil bottle for periodic safe disposal. The funnel set is supplied with nine colour-coded caps, sized for common vehicle makes and models, together with an angle adaptor for tight spaces and a lid to limit dirt getting inside the engine. Features a 1100ml capacity, 90mm diameter bottle style funnel for fast-filling and a screw cap design that forms a tight seal to the engine for a cleaner, hands-free re-fill.

## **Additional Information**

- Oil funnel kit, Part No. 7980, features 9 different sized caps suitable for oil ports of the majority of vehicles. Angle adaptor is included which is ideal for working in tight spaces.
- Applications: Toyota, Lexus, Scion (yellow cap); Honda, Nissan (green cap); Subaru (red cap); Volvo, Ford, Mazda (light blue cap); Mercedes-Benz, BMW, VAG (maroon cap); Toyota (orange cap); Mazda (grey cap); Audi, VAG (brown cap); Kia, Hyundai (dark blue
- Threaded, rubber seal caps provide a secure connection to the tank for convenient hands-free operation. Funnel features a protective lid, limiting dust, as well as providing safe storage for components when not in use.
- Supplied with Laser Tools oil drain station, Part No. 9113, designed to ensure excess oil from the funnel kit components drains in a controlled manner into an empty standard 1L oil bottle (not supplied).
- Mounts vertically on a flat vertical surface using magnets or screw holes provided. Station manufactured in the UK. UK Registered Design.